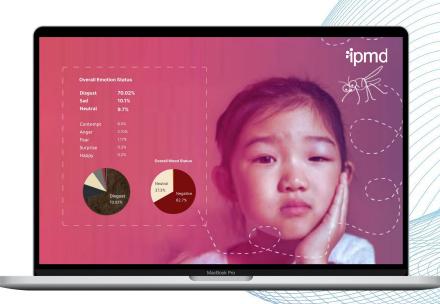

Project M outperforms all the other emotional intelligence solutions.

Image: Microsoft

"Microsoft to retire controversial facial recognition tool that claims to identify emotion."

-James Vincent, Jun 21.2022