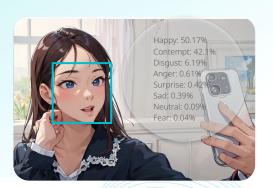

Project M outperforms all the other emotional intelligence solutions.

Image: Microsoft

"Microsoft to retire controversial facial recognition tool that claims to identify emotion."

-James Vincent, Jun 21.2022